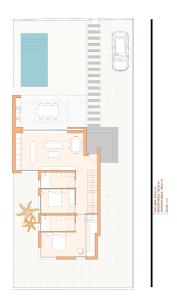

## 3 bedroom Detached Villa in BAÑOS Y MENDIGO

Ref: NN8307

532,000€

Property type: Detached Villa

 $\textbf{Location:} \ \mathsf{BA\tilde{N}OS} \ \mathsf{Y} \ \mathsf{MENDIGO}$ 

Bedrooms: 3
Bathrooms: 3

**Swimming pool :** Private

House area: 177 m²

Plot area: 393 m<sup>2</sup>

**✓** Garden

✓ First line of beach

✓ Terrace

**V** 

Airconditioning

NEW BUILD SEMI-DETACHED VILLAS IN ALTAONA GOLF RESORT. MURCIA New Build an extraordinary development of semi-detached villas nestled within the beautiful Altaona Resort in Murcia. This exclusive enclave provides an ideal setting for experiencing the seamless fusion of luxury living and the tranquil Mediterranean lifestyle. Feel how the landscape enters the home through the large windows. The garden acquires a great presence and forms part of the very essence of the villa. Inside they are spacious and light, designed to let the Mediterranean light flood through their rooms. New Build semi-detached villas with open plan kitchen, 3 bedrooms, 3 bathrooms, terrace, private garden with pool and parking space. Features: • The properties have Energy Certificate Rating A. • Ducted air conditioning installation with heat pump. Throughout the house except for bathrooms. • Electric underfloor heating in the living room and bathrooms with individual thermostat per zone. • Air renewal system in the kitchen, bathrooms, laundry room, and guest toilet. • Kitchen Includes extractor hood and electric induction hob with 3 cooking points. • Includes LED lighting in the living room, hallway, and exterior. The rest of the rooms are prepared for the future owner to install their lighting. • USB sockets in all bedrooms. • Electronic intercom for access from the exterior to the interior path. Doorbell at the property entrance. • Home automation system with two smart switches. • Private landscaped garden with drip irrigation system and the pool. • Exterior fencing of the urbanisation. • Vehicle access gates to the urbanisation: Metal sliding gate with remote opening system. Residential located in Altaona Golf just 15 minutes by car from the centre of Murcia capital and 20 minutes from the beaches you can enjoy the tranquillity and security offered by the Golf Course that has 18 holes and the comfort to live close to all services. Murcias airport Corvera only 15 minutes drive away.