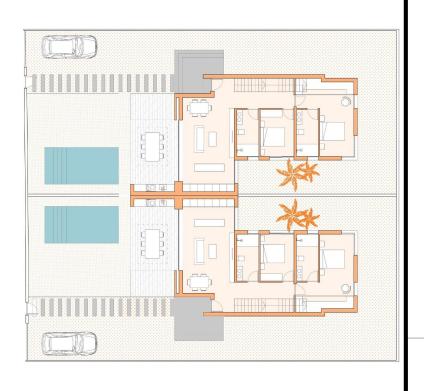

## 3 bedroom Detached Villa in BAÑOS Y MENDIGO

Ref: NN8307

532,000€

Property type: Detached Villa

 $\textbf{Location:} \ \mathsf{BA\tilde{N}OS} \ \mathsf{Y} \ \mathsf{MENDIGO}$ 

Bedrooms: 3
Bathrooms: 3

**Swimming pool :** Private

House area: 177 m²

Plot area: 393 m<sup>2</sup>

**✓** Garden

✓ First line of beach

✓ Terrace

**V** 

Airconditioning

NEW BUILD SEMI-DETACHED VILLAS IN ALTAONA GOLF RESORT. MURCIA New Build an extraordinary development of semi-detached villas nestled within the beautiful Altaona Resort in Murcia. This exclusive enclave provides an ideal setting for experiencing the seamless fusion of luxury living and the tranquil Mediterranean lifestyle. Feel how the landscape enters the home through the large windows. The garden acquires a great presence and forms part of the very essence of the villa. Inside they are spacious and light, designed to let the Mediterranean light flood through their rooms. New Build semi-detached villas with open plan kitchen, 3 bedrooms, 3 bathrooms, terrace, private garden with pool and parking space. Features: • The properties have Energy Certificate Rating A. • Ducted air conditioning installation with heat pump. Throughout the house except for bathrooms. • Electric underfloor heating in the living room and bathrooms with individual thermostat per zone. • Air renewal system in the kitchen, bathrooms, laundry room, and guest toilet. • Kitchen Includes extractor hood and electric induction hob with 3 cooking points. • Includes LED lighting in the living room, hallway, and exterior. The rest of the rooms are prepared for the future owner to install their lighting. • USB sockets in all bedrooms. • Electronic intercom for access from the exterior to the interior path. Doorbell at the property entrance. • Home automation system with two smart switches. • Private landscaped garden with drip irrigation system and the pool. • Exterior fencing of the urbanisation. • Vehicle access gates to the urbanisation: Metal sliding gate with remote opening system. Residential located in Altaona Golf just 15 minutes by car from the centre of Murcia capital and 20 minutes from the beaches you can enjoy the tranquillity and security offered by the Golf Course that has 18 holes and the comfort to live close to all services. Murcias airport Corvera only 15 minutes drive away.