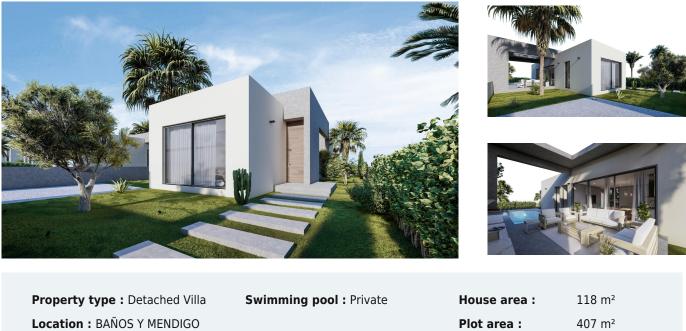

## 2 bedroom Detached Villa in BAÑOS Y MENDIGO

## 343,500€

| Location : BAÑOS Y MENDIGO<br>Bedrooms : 2<br>Bathrooms : 2 |                                         | Plot area : | 407 m <sup>2</sup> |
|-------------------------------------------------------------|-----------------------------------------|-------------|--------------------|
| <ul><li>Garden</li><li>Airconditioning</li></ul>            | <ul> <li>First line of beach</li> </ul> | ✓ Terrace   |                    |

NEW BUILD VILLAS IN ALTAONA GOLF RESORT, MURCIA New Build an extraordinary development of villas nestled within the beautiful Altaona Resort in Murcia. This exclusive enclave provides an ideal setting for experiencing the seamless fusion of luxury living and the tranquil Mediterranean lifestyle. Feel how the landscape enters the home through the large windows. The garden acquires a great presence and forms part of the very essence of the villa. Inside they are spacious and light, designed to let the Mediterranean light flood through their rooms. New Build villas with open plan kitchen, 2 bedrooms, 2 bathrooms, terrace, private garden with pool and parking space. Features: • The properties have Energy Certificate Rating A. • Ducted air conditioning installation with heat pump. Throughout the house except for bathrooms. • Electric underfloor heating in the living room and bathrooms with individual thermostat per zone. • Air renewal system in the kitchen, bathrooms, laundry room, and guest toilet. • Kitchen Includes extractor hood and electric induction hob with 3 cooking points. • Includes LED lighting in the living room, hallway, and exterior. The rest of the rooms are prepared for the future owner to install their lighting. • USB sockets in all bedrooms. • Electronic intercom for access from the exterior to the interior path. Doorbell at the property entrance. • Home automation system with two smart switches. • Private landscaped garden with drip irrigation system and the pool. • Exterior fencing of the urbanisation. • Vehicle access gates to the urbanisation: Metal sliding gate with remote opening system. Residential located in Altaona Golf just 15 minutes by car from the centre of Murcia capital and 20 minutes from the beaches you can enjoy the tranquillity and security offered by the Golf Course that has 18 holes and the comfort to live close to all services. Murcias airport Corvera only 15 minutes drive away.