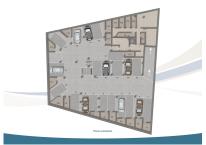

First line of beach

Central heating

Lift

Terrace

NEW BUILD FRONTLINE RESIDENTIAL IN SAN PEDRO DEL PINATAR Nestled along the captivating Mar Menor, Lo Pagan is a town in Murcia that unveils a seamless blend of natural beauty and cultural richness, offering a perfect escape for those seeking a tranquil oasis. Conveniently accessible, with just a 57-minute ride from Alicante Airport, Lo Pagan beckons you to unwind, explore, and create cherished memories in this idyllic Spanish coastal town. Indulge in the epitome of refined living with our meticulously crafted New Build residence offering 1, 2, and 3-bedrooms penthouses and apartments. Impeccably designed, the 21 units are gracefully distributed across 3-level blocks. The living space in each unit designed to embrace natural light and create bright, spacious, and modern living areas that seamlessly blend with the coastal surroundings. Explore a variety of residences, available in three different models and sizes. Residential invites you to experience a lifestyle of unparalleled luxury with an array of exquisite amenities: Immerse yourself in the refreshing waters of the communal swimming pool. Enjoy the convenience and security of underground parking. Elevate your leisure time on the shared rooftop terrace. Some of the propertie has private terraces. Six penthouses on the 2nd floor have a unique feature-direct access to their private solarium through their terraces. Also includes a storage place for added convenience. Additionally, residents have the option to enhance their outdoor experience by adding a summer kitchen to their private solarium. Each home coming is designed to make you feel like you're stepping into a perpetual vacation, a sanctuary where tranquillity meets sophistication. Some properties have a front sea view, some of properties have a side view. San Pedro del Pinatar's privileged location on the Mar Menor and Mediterranean coastline it attracts those with an interest in sailing and watersports, providing marina mooring and sailing clubs, while the beaches and natural mud baths attract those seeking safe sun, sea and sand. San Pedro del Pinatar has an established community and offers an excellent range of activities, including covered swimming pool and sports facilities, as well as a year round programme of social activities by the pleasant winter weather. The benefits of the mud baths, typical of the region, or the calm waters of the Mar Menor, have favoured the growth of Lo Pagán, which currently has all kind of amenities. In addition, it has an excellent location, just 5 minutes from the Commercial Centre Dos Mares. Murcia/Corvera airport is 30 minutes away and Alicante airport is an hour drive away.