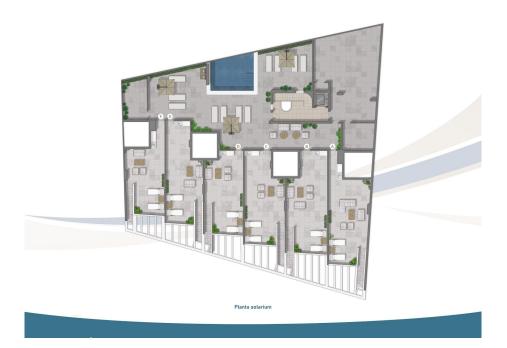

First line of beach

Central heating

Lift

Terrace

NEW BUILD FRONTLINE RESIDENTIAL IN SAN PEDRO DEL PINATAR Nestled along the captivating Mar Menor, Lo Pagan is a town in Murcia that unveils a seamless blend of natural beauty and cultural richness, offering a perfect escape for those seeking a tranquil oasis. Conveniently accessible, with just a 57-minute ride from Alicante Airport, Lo Pagan beckons you to unwind, explore, and create cherished memories in this idyllic Spanish coastal town. Indulge in the epitome of refined living with our meticulously crafted New Build residence offering 1, 2, and 3-bedrooms penthouses and apartments. Impeccably designed, the 21 units are gracefully distributed across 3-level blocks. The living space in each unit designed to embrace natural light and create bright, spacious, and modern living areas that seamlessly blend with the coastal surroundings. Explore a variety of residences, available in three different models and sizes. Residential invites you to experience a lifestyle of unparalleled luxury with an array of exquisite amenities: Immerse yourself in the refreshing waters of the communal swimming pool. Enjoy the convenience and security of underground parking. Elevate your leisure time on the shared rooftop terrace. Some of the propertie has private terraces. Six penthouses on the 2nd floor have a unique feature-direct access to their private solarium through their terraces. Also includes a storage place for added convenience. Additionally, residents have the option to enhance their outdoor experience by adding a summer kitchen to their private solarium. Each home coming is designed to make you feel like you're stepping into a perpetual vacation, a sanctuary where tranquillity meets sophistication. Some properties have a front sea view, some of properties have a side view. San Pedro del Pinatar's privileged location on the Mar Menor and Mediterranean coastline it attracts those with an interest in sailing and watersports, providing marina mooring and sailing clubs, while the beaches and natural mud baths attract those seeking safe sun, sea and sand. San Pedro del Pinatar has an established community and offers an excellent range of activities, including covered swimming pool and sports facilities, as well as a year round programme of social activities by the pleasant winter weather. The benefits of the mud baths, typical of the region, or the calm waters of the Mar Menor, have favoured the growth of Lo Pagán, which currently has all kind of amenities. In addition, it has an excellent location, just 5 minutes from the Commercial Centre Dos Mares. Murcia/Corvera airport is 30 minutes away and Alicante airport is an hour drive away.