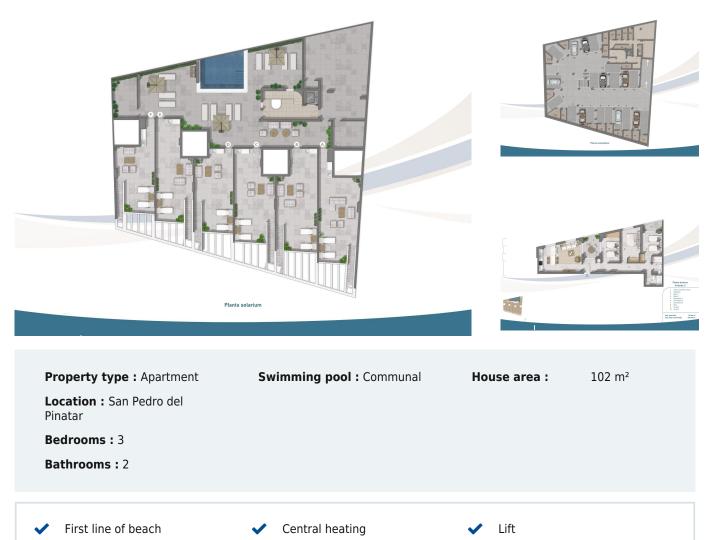

## **3 bedroom Apartment in San Pedro** del Pinatar

NEW BUILD FRONTLINE RESIDENTIAL IN SAN PEDRO DEL PINATAR Nestled along the captivating Mar Menor, Lo Pagan is a town in Murcia that unveils a seamless blend of natural beauty and cultural richness, offering a perfect escape for those seeking a tranquil oasis. Conveniently accessible, with just a 57-minute ride from Alicante Airport, Lo Pagan beckons you to unwind, explore, and create cherished memories in this idyllic Spanish coastal town. Indulge in the epitome of refined living with our meticulously crafted New Build residence offering 1, 2, and 3-bedrooms penthouses and apartments. Impeccably designed, the 21 units are gracefully distributed across 3-level blocks. The living space in each unit designed to embrace natural light and create bright, spacious, and modern living areas that seamlessly blend with the coastal surroundings. Explore a variety of residences, available in three different models and sizes. Residential invites you to experience a lifestyle of unparalleled luxury with an array of exquisite amenities: Immerse yourself in the refreshing waters of the communal swimming pool. Enjoy the convenience and security of underground parking. Elevate your leisure time on the shared rooftop terrace. Some of the propertie has private terraces. Six penthouses on the 2nd floor have a unique feature-direct access to their private solarium through their terraces. Also includes a storage place for added convenience. Additionally, residents have the option to enhance their outdoor experience by adding a summer kitchen to their private solarium. Each home coming is designed to make you feel like you're stepping into a perpetual vacation, a sanctuary where tranquillity meets sophistication. Some properties have a front sea view, some of properties have a side view. San Pedro del Pinatar's privileged location on the Mar Menor and Mediterranean coastline it attracts those with an interest in sailing and watersports, providing marina mooring and sailing clubs, while the beaches and natural mud baths attract those seeking safe sun, sea and sand. San Pedro del Pinatar has an established community and offers an excellent range of activities, including covered swimming pool and sports facilities, as well as a year round programme of social activities by the pleasant winter weather. The benefits of the mud baths, typical of the region, or the calm waters of the Mar Menor, have favoured the growth of Lo Pagán, which currently has all kind of amenities. In addition, it has an excellent location, just 5 minutes from the Commercial Centre Dos Mares. Murcia/Corvera airport is 30 minutes away and Alicante airport is an hour drive away. contact@s-homes.org