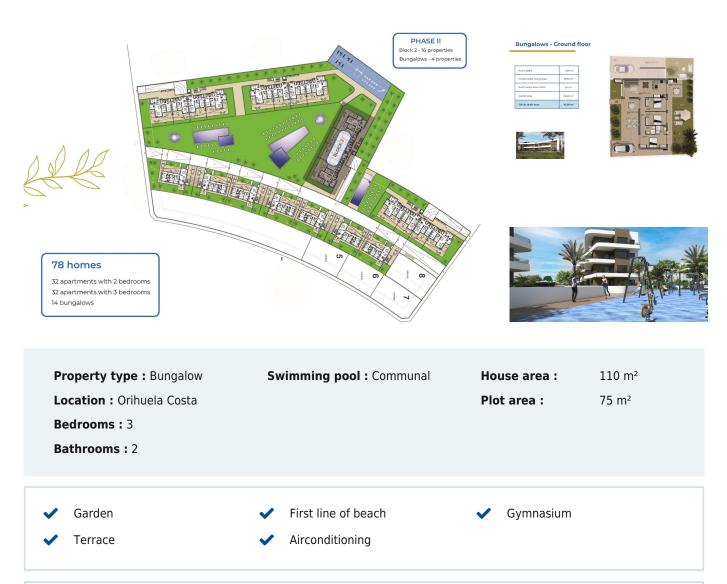

## 330,000€

Exclusive Residential Complex in Punta Prima (Orihuela Costa) – Just 1 km from the Sea Welcome to a new and exclusive residential development in Punta Prima, Orihuela Costa. Located just 1 km from the Mediterranean Sea, this modern complex offers a range of 2- and 3-bedroom apartments and 3-bedroom bungalows designed to provide the ultimate in comfort and lifestyle. Spacious Apartments with Stunning Outdoor Spaces The apartments in this complex feature large terraces, perfect for enjoying the sunny Mediterranean climate. Each home includes a parking space in an underground garage and a storage room for added convenience. Ground floor apartments come with private gardens, while penthouses boast spacious solariums—ideal for soaking up the sun and enjoying the views. Luxurious Bungalows with Private Gardens and Solariums The ground-floor bungalows offer expansive corner gardens with parking areas, providing extra space and privacy. Upper-floor bungalows also include a garden with parking and feature a private solarium, where you can relax and enjoy the sunshine in complete seclusion. Exceptional Common Areas for Relaxation and Entertainment This residential complex is designed to be a peaceful oasis with a range of amenities to enjoy. Residents have access to three swimming pools, two jacuzzis, beautifully landscaped gardens, walking areas, a calisthenics gym, and a children's play zone. Everything you need for a relaxing lifestyle is right here, just steps from your home. Prime Location with Easy Access to Amenities Punta Prima is a highly sought-after area in Orihuela Costa, known for its excellent location and amenities. The stunning beaches of Costa Blanca are just minutes away, and you'll be close to shopping centers like Punta Marina (2 km) and La Zenia Boulevard (4 km). Golf lovers will appreciate the proximity to several golf courses, while Alicante International Airport is just 50 km away.