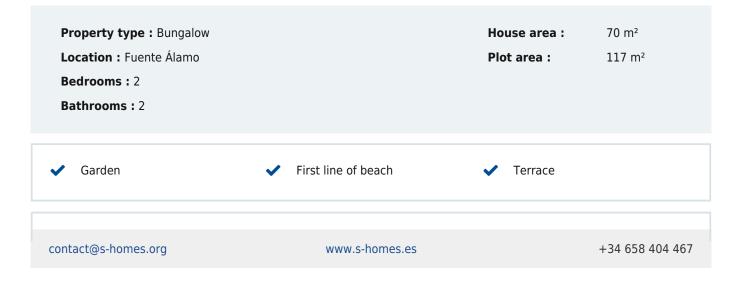

## 2 bedroom Bungalow in Fuente

Álamo Ref: NN8616

## 169,119€









NEWLY BUILT BUNGALOWS IN FUENTE ALAMO. MURCIA Newly built residential complex of bungalows in Fuente Álamo. Murcia. Ground floor bungalows with private gardens and first floor bungalows with private solariums. This location offers an exceptional natural environment, far from the hustle and bustle of big cities and the tourist pressure of the coast. Furthermore, we are committed to working from a sustainable development perspective, minimising our environmental impact and maximising integration with the local community. Here, your dreams of a peaceful and sustainable lifestyle become a reality. Imagine waking up every morning in a stunning natural setting, surrounded by serene landscapes and the unique beauty of the Murcian countryside. New construction projects prioritise energy efficien