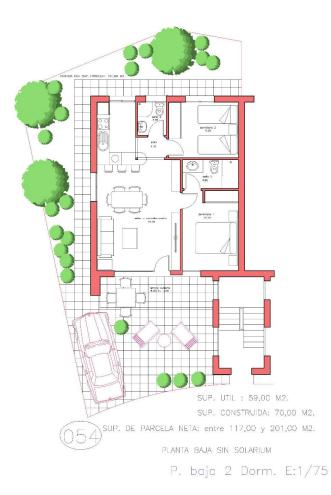

## 2 bedroom Bungalow in Fuente

Álamo Ref: NN8616

## 169,119€









NEWLY BUILT BUNGALOWS IN FUENTE ALAMO. MURCIA Newly built residential complex of bungalows in Fuente Álamo. Murcia. Ground floor bungalows with private gardens and first floor bungalows with private solariums. This location offers an exceptional natural environment, far from the hustle and bustle of big cities and the tourist pressure of the coast. Furthermore, we are committed to working from a sustainable development perspective, minimising our environmental impact and maximising integration with the local community. Here, your dreams of a peaceful and sustainable lifestyle become a reality. Imagine waking up every morning in a stunning natural setting, surrounded by serene landscapes and the unique beauty of the Murcian countryside. New construction projects prioritise energy ef