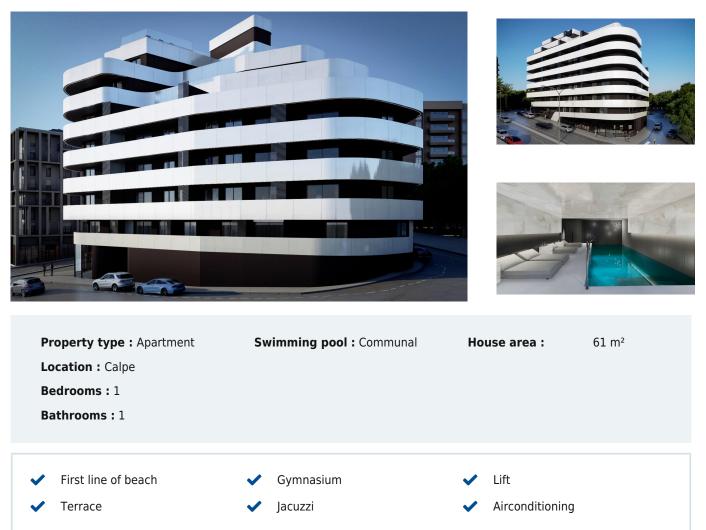

## 299,000€

Luxury Apartments in Calpe just 3 Minutes from the Beach Exclusive Homes in the Heart of the Costa Blanca Discover a new way of living on the Costa Blanca with this exclusive new development in Calpe. This complex offers 55 modern 1, 2 and 3 bedroom flats, designed to offer the perfect balance between elegance, comfort and functionality. Located just 400 metres from the Arenal-Bol beach and the emblematic Peñón de Ifach, these flats combine a privileged location with luxury facilities, ideal for both permanent residence and investment. Premium Facilities for an Exclusive Lifestyle This development redefines Mediterranean luxury, with modern communal areas designed for the well-being and comfort of its residents: Rooftop infinity pool with breathtaking panoramic views. Gym and spa for maximum comfort. Coworking area, ideal for balancing work and relaxation. Optional underground parking and storage rooms. High quality finishes and avant-garde design. Each flat has been built with top guality materials and offers exceptional features: Large private terraces, many with sea views. Armoured front door for added security. Kitchen equipped with BOSCH appliances or equivalent: induction hob with extractor fan, oven, microwave and dishwasher. Ducted air conditioning with heat pump (hot/cold). Aerothermal system for efficient domestic hot water. Aluminium exterior carpentry with double glazing. Strategic location in Calpe Calpe is a vibrant destination in the Marina Alta, with an exceptional climate that offers more than 300 days of sunshine a year. Its combination of history, nature and modernity makes it an ideal place to live or invest. It also has excellent road connections via the AP-7 and the N-332, providing easy access to other coastal towns and nearby airports. Distances to Points of Interest Arenal-Bol beach - 400 m (3 minutes walk). Cantal del Roig Beach - 600 m (4 minutes walk). Calpe Port - 1 km (15 minutes walk). Peñón de Ifach Natural Park - 1 km (15 minutes walk). Baños de la Reina (natural area) - 600 m (4 minutes walk). Las Salinas - 600 m (4 minutes walk). Shopping centre and supermarkets - 500 m (4 minutes walk). Alicante Airport - 75 km (1 hour drive). Valencia Airport -125 km (1 hour and 20 minutes drive). A Secure Investment in a Dream Destination Whether as a permanent home, second home or investment, this development represents a unique opportunity in one of the most attractive locations on the Costa Blanca. Don't miss the opportunity to purchase your luxury flat in Calpe. Contact us today for more information and viewings!