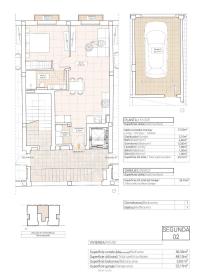

## 1 bedroom Apartment in Hondón de las Nieves

175,000€

Ref: NN8770

56 m<sup>2</sup>

Property type: Apartment

Location: Hondón de las

First line of beach

Nieves

Bedrooms: 1 Bathrooms: 1

Lift

Terrace

House area:

Airconditioning

Modern Apartments with Stunning Vineyard Views in Hondón de las Nieves Stylish New-Build Apartments in a Peaceful Valley Setting Discover these contemporary apartments in Hondón de las Nieves, a charming town nestled in a picturesque valley surrounded by olive groves and almond trees. This exclusive residential complex offers 1, 2, and 3-bedroom apartments, all designed to provide comfort, energy efficiency, and breathtaking views of the Vinalopó vineyards. Located in the Vinalopó Medio region, this tranquil area is perfect for those seeking a relaxed Mediterranean lifestyle with easy access to nature and essential services. High-Quality Features for Modern Living Each apartment is built with premium materials and finishes, ensuring both style and functionality: Spacious interiors with open-plan layouts. Fully furnished kitchens with granite countertops. High-end bathrooms with built-in cisterns and top-quality sanitary fittings. Energy-efficient design with aerothermal water heating. Pre-installed ducted air conditioning for year-round comfort. Double-glazed aluminum windows with thermal insulation. Reinforced security entrance door for added peace of mind. Private garage on the ground floor included. Elevator access for convenience. Additionally, solar panels are installed on the rooftop to enhance energy efficiency and reduce utility costs. Prime Location in Hondón de las Nieves Hondón de las Nieves is a charming Spanish village known for its wine production, traditional culture, and scenic landscapes. The town features historic buildings, local markets, and natural walking trails, making it a fantastic location for both permanent living and holiday retreats. This new development is situated in a peaceful yet well-connected area, offering easy access to essential services and key locations: Alicante Airport – 30 km (30-minute drive) Beaches of Alicante – 35 km (35-minute drive) Elche – 20 km (20-minute drive) Crevillente Natural Park - 10 km (15-minute drive) Golf Courses - 25 km (30-minute drive) Your Perfect Home in the Heart of Alicante's Countryside Enjoy the tranquility of the Hondón Valley while staying close to the vibrant cities of Alicante and Elche. Whether you're looking for a holiday home, an investment property, or a peaceful place to live year-round, these modern apartments are the perfect choice. Contact us today for more information or to schedule a viewing!