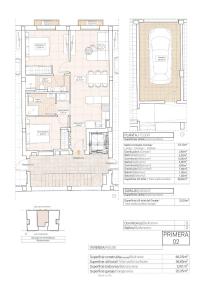

## 2 bedroom Apartment in Hondón de las Nieves

Ref: NN8771

198,000€

66 m<sup>2</sup>

Property type: Apartment

Location: Hondón de las

Nieves

**Bedrooms**: 2 **Bathrooms**: 2

First line of beach

✓ Lift

Terrace

House area:

Airconditioning

Modern Apartments with Stunning Vineyard Views in Hondón de las Nieves Stylish New-Build Apartments in a Peaceful Valley Setting Discover these contemporary apartments in Hondón de las Nieves, a charming town nestled in a picturesque valley surrounded by olive groves and almond trees. This exclusive residential complex offers 1, 2, and 3-bedroom apartments, all designed to provide comfort, energy efficiency, and breathtaking views of the Vinalopó vineyards. Located in the Vinalopó Medio region, this tranquil area is perfect for those seeking a relaxed Mediterranean lifestyle with easy access to nature and essential services. High-Quality Features for Modern Living Each apartment is built with premium materials and finishes, ensuring both style and functionality: Spacious interiors with open-plan layouts. Fully furnished kitchens with granite countertops. High-end bathrooms with built-in cisterns and top-quality sanitary fittings. Energy-efficient design with aerothermal water heating. Pre-installed ducted air conditioning for year-round comfort. Double-glazed aluminum windows with thermal insulation. Reinforced security entrance door for added peace of mind. Private garage on the ground floor included. Elevator access for convenience. Additionally, solar panels are installed on the rooftop to enhance energy efficiency and reduce utility costs. Prime Location in Hondón de las Nieves Hondón de las Nieves is a charming Spanish village known for its wine production, traditional culture, and scenic landscapes. The town features historic buildings, local markets, and natural walking trails, making it a fantastic location for both permanent living and holiday retreats. This new development is situated in a peaceful yet well-connected area, offering easy access to essential services and key locations: Alicante Airport – 30 km (30-minute drive) Beaches of Alicante – 35 km (35-minute drive) Elche – 20 km (20-minute drive) Crevillente Natural Park – 10 km (15-minute drive) Golf Courses – 25 km (30-minute drive) Your Perfe