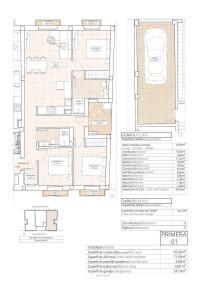

First line of beach

✓ Lift

Terrace

House area:

Airconditioning

Modern Apartments with Stunning Vineyard Views in Hondón de las Nieves Stylish New-Build Apartments in a Peaceful Valley Setting Discover these contemporary apartments in Hondón de las Nieves, a charming town nestled in a picturesque valley surrounded by olive groves and almond trees. This exclusive residential complex offers 1, 2, and 3-bedroom apartments, all designed to provide comfort, energy efficiency, and breathtaking views of the Vinalopó vineyards. Located in the Vinalopó Medio region, this tranquil area is perfect for those seeking a relaxed Mediterranean lifestyle with easy access to nature and essential services. High-Quality Features for Modern Living Each apartment is built with premium materials and finishes, ensuring both style and functionality: Spacious interiors with open-plan layouts. Fully furnished kitchens with granite countertops. High-end bathrooms with built-in cisterns and top-quality sanitary fittings. Energy-efficient design with aerothermal water heating. Pre-installed ducted air conditioning for year-round comfort. Double-glazed aluminum windows with thermal insulation. Reinforced security entrance door for added peace of mind. Private garage on the ground floor included. Elevator access for convenience. Additionally, solar panels are installed on the rooftop to enhance energy efficiency and reduce utility costs. Prime Location in Hondón de las Nieves Hondón de las Nieves is a charming Spanish village known for its wine production, traditional culture, and scenic landscapes. The town features historic buildings, local markets, and natural walking trails, making it a fantastic location for both permanent living and holiday retreats. This new development is situated in a peaceful yet well-connected area, offering easy access to essential services and key locations: Alicante Airport – 30 km (30-minute drive) Beaches of Alicante – 35 km (35-minute drive) Elche – 20 km (20-minute drive) Crevillente Natural Park – 10 km (15-minute drive) Golf Courses – 25 km (30-minute drive) Your Perfe