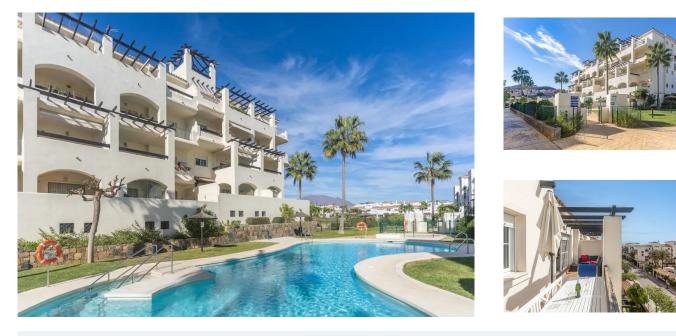

## **2 bedroom Penthouse in La Duquesa** Ref: MLSC620929

259,000€

Fantastic penthouse apartment in one of the most sought after urbanisations in La Duquesa. The stunning 2 bedroom top floor apartment is located in the best and most quiet phase in Residencial Duquesa. From here you have no need for a car as you have everything on your door step. From the shops, supermarkets and many Spanish bars and restaurants in Sabinillas, to the beautiful and cosmopolitan port of La Duquesa with it's fantastic mix of more international bars and restaurants, you really have it all. The property itself has been immaculately kept by the current owner who has continued to make small improvements over the years. We have 2 beds and 2 bathrooms, one of which is the master bedroom with it's own en suite bathroom. The kitchen is fully equipped and also has it's own utility room. From the very bright living and dining room you enter on to your lovely open terrace which gives you sun all day. Whilst you don't need a a car for this property, you do have an underground parking space and a storage room included in the price. This property would be perfect for a holiday home but also a great investment due to it's short term rental potential.Contact us for viewings anytime.Penthouse, La Duquesa, Costa del Sol.2 Bedrooms, 2 Bathrooms, Built 93 m<sup>2</sup>, Terrace 15 m<sup>2</sup>. Setting : Close To Golf, Close To Port, Close To Shops, Close To Sea, Close To Town, Close To Schools, Close To Marina, Urbanisation Condition : Excellent Pool : Communal, Children's Pool.Climate Control : Air Conditioning, Hot A/C, Cold A/C.Features : Lift, Fitted Wardrobes, Near Transport, Private Terrace, Storage Room, Ensuite Bathroom, Marble Flooring, Double Glazing, Fiber Optic.Furniture : Fully Furnished.Kitchen : Fully Fitted.Garden : Communal.Security : Gated Complex, Entry Phone.Parking : Underground, Garage, Private.Utilities : Electricity.Category : Bargain, Golf, Holiday Homes, Investment, Resale.