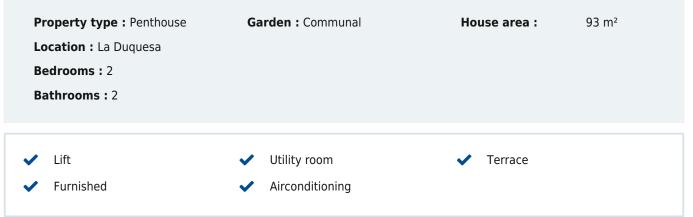

## **2 bedroom Penthouse in La Duquesa** Ref: MLSC620929

259,000€

Fantastic penthouse apartment in one of the most sought after urbanisations in La Duquesa. The stunning 2 bedroom top floor apartment is located in the best and most quiet phase in Residencial Duquesa. From here you have no need for a car as you have everything on your door step. From the shops, supermarkets and many Spanish bars and restaurants in Sabinillas, to the beautiful and cosmopolitan port of La Duquesa with it's fantastic mix of more international bars and restaurants, you really have it all. The property itself has been immaculately kept by the current owner who has continued to make small improvements over the years. We have 2 beds and 2 bathrooms, one of which is the master bedroom with it's own en suite bathroom. The kitchen is fully equipped and also has it's own utility room. From the very bright living and dining room you enter on to your lovely open terrace which gives you sun all day. Whilst you don't need a a car for this property, you do have an underground parking space and a storage room included in the price. This property would be perfect for a holiday home but also a great investment due to it's short term rental potential.Contact us for viewings anytime.Penthouse, La Duquesa, Costa del Sol.2 Bedrooms, 2 Bathrooms, Built 93 m<sup>2</sup>, Terrace 15 m<sup>2</sup>. Setting : Close To Golf, Close To Port, Close To Shops, Close To Sea, Close To Town, Close To Schools, Close To Marina, Urbanisation Condition : Excellent Pool : Communal, Children's Pool.Climate Control : Air Conditioning, Hot A/C, Cold A/C.Features : Lift, Fitted Wardrobes, Near Transport, Private Terrace, Storage Room, Ensuite Bathroom, Marble Flooring, Double Glazing, Fiber Optic.Furniture : Fully Furnished.Kitchen : Fully Fitted.Garden : Communal.Security : Gated Complex, Entry Phone.Parking : Underground, Garage, Private.Utilities : Electricity.Category : Bargain, Golf, Holiday Homes, Investment, Resale.