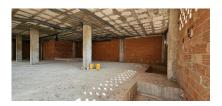

**Bedrooms**: 0 **Bathrooms**: 0

**/** 

Terrace

A spacious commercial premises of 330 square meters is for sale, with an additional 26 square meters of terrace, located in an unbeatable location in the very center of San Pedro del Pinatar. With an area of: 326 m² + 25 m² of outdoor terrace, the corner premises have great visibility. It has high ceilings and a smoke outlet. It is located in front of a small square, ideal for attracting customers. The interior is open plan, allowing easy adaptation to any type of business. It is ideal for hospitality, retail or any other commercial activity This commercial premises offers a unique opportunity to establish your business in one of the best commercial areas of San Pedro del Pinatar. The large area, the privileged location and the ease of adaptation of the premises make it an ideal space for a wide variety of commercial activities. There is also the possibility of changing its use and converting it into housing, with the possibility of creating 4 homes with independent entrance from the street. Don't miss the opportunity to open your business in a premises with these unique characteristics. Contact us for more information. \* The indicated RRP does not include taxes or deed fees. \* The surfaces expressed on this page are descriptive and approximate, so they have no contractual or binding value. Prices may be subject to change without prior notice.