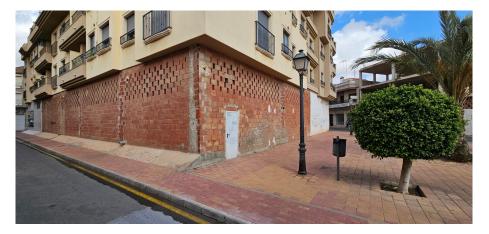

## **0 bedroom Commercial in San Pedro del Pinatar**

Ref: MLSC152421

220,000€

326 m<sup>2</sup>

House area:

Property type: Commercial

Location: San Pedro del

Pinatar

**Bedrooms**: 0 **Bathrooms**: 0

**/** 

Terrace

A spacious commercial premises of 330 square meters is for sale, with an additional 26 square meters of terrace, located in an unbeatable location in the very center of San Pedro del Pinatar. With an area of: 326 m² + 25 m² of outdoor terrace, the corner premises have great visibility. It has high ceilings and a smoke outlet. It is located in front of a small square, ideal for attracting customers. The interior is open plan, allowing easy adaptation to any type of business. It is ideal for hospitality, retail or any other commercial activity This commercial premises offers a unique opportunity to establish your business in one of the best commercial areas of San Pedro del Pinatar. The large area, the privileged location and the ease of adaptation of the premises make it an ideal space for a wide variety of commercial activities. There is also the possibility of changing its use and converting it into housing, with the possibility of creating 4 homes with independent entrance from the street. Don't miss the opportunity to open your business in a premises with these unique characteristics. Contact us for more information. \* The indicated RRP does not include taxes or deed fees. \* The surfaces expressed on this page are descriptive and approximate, so they have no contractual or binding value. Prices may be subject to change without prior notice.