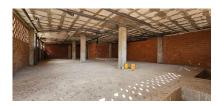

**Bedrooms**: 0 **Bathrooms**: 0

**/** 

Terrace

A spacious commercial premises of 330 square meters is for sale, with an additional 26 square meters of terrace, located in an unbeatable location in the very center of San Pedro del Pinatar. With an area of: 326 m² + 25 m² of outdoor terrace, the corner premises have great visibility. It has high ceilings and a smoke outlet. It is located in front of a small square, ideal for attracting customers. The interior is open plan, allowing easy adaptation to any type of business. It is ideal for hospitality, retail or any other commercial activity This commercial premises offers a unique opportunity to establish your business in one of the best commercial areas of San Pedro del Pinatar. The large area, the privileged location and the ease of adaptation of the premises make it an ideal space for a wide variety of commercial activities. There is also the possibility of changing its use and converting it into housing, with the possibility of creating 4 homes with independent entrance from the street. Don't miss the opportunity to open your business in a premises with these unique characteristics. Contact us for more information. \* The indicated RRP does not include taxes or deed fees. \* The surfaces expressed on this page are descriptive and approximate, so they have no contractual or binding value. Prices may be subject to change without prior notice.